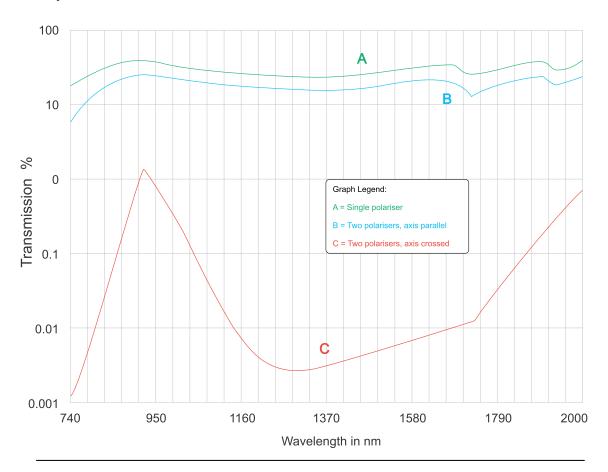

## **Linear Sheet Polariser**

Material / Specification: HR - Infrared grade for 800-2000nm

Range / Description: POL-HR

Singe: Transmittance for a single film.

Parallel: Transmittance for a double film, axis parallel Crossed: Transmittance for a double film, axis crossed

Polariser: HR

**Type:** Linear polariser for near infrared.

Features: Broad band polariser for the region from 800 to 2000 nanometers.

**Typical Applications:** Shutter and light control devices for IR lasers, LED and other infrared sources, photodetectors in non-visible security systems, infrared photography

and crystallographic studies.