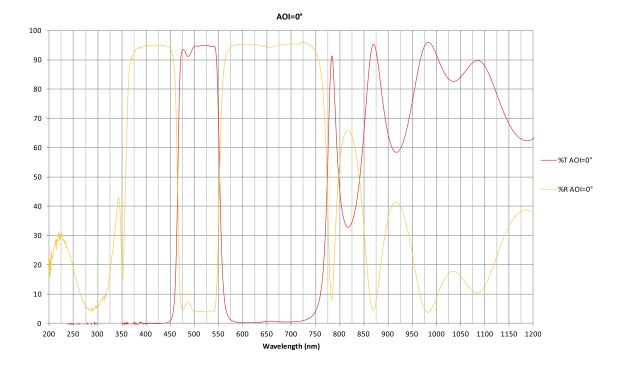

## **Dichroic Bandpass Filter**

Material / Specification: 467nm cut-on @ 0° AOI, 554nm cut-off @ 0° AOI, 510nm CWL 447nm cut-on @ 45° AOI, 507nm cut-off @ 45° AOI, 477nm CWL

Range / Description: 510FDC