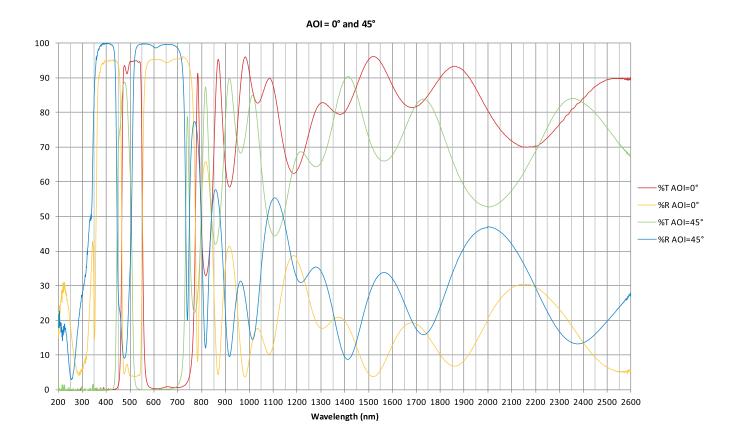

## **Dichroic Bandpass Filter**

Material / Specification: 467nm cut-on @ 0° AOI, 554nm cut-off @ 0° AOI, 510nm CWL 447nm cut-on @ 45° AOI, 507nm cut-off @ 45° AOI, 477nm CWL

Range / Description: 510FDC