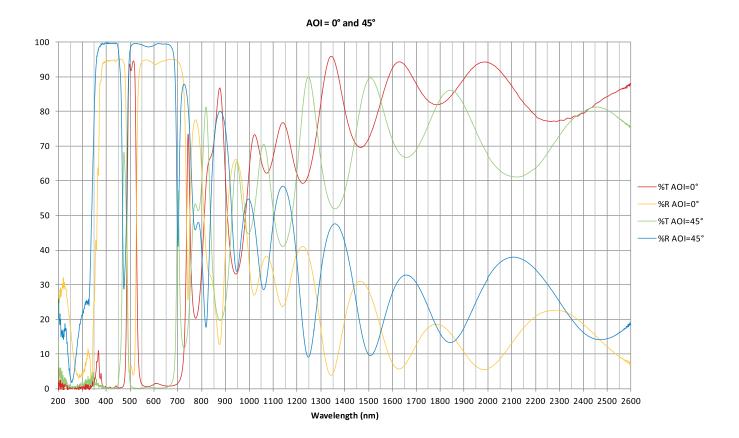

## **Dichroic Bandpass Filter**

Material / Specification: 485nm cut-on @ 0° AOI, 525nm cut-off @ 0° AOI, 505nm CWL 468nm cut-on @ 45° AOI, 488nm cut-off @ 45° AOI, 478nm CWL

Range / Description: 505FDC