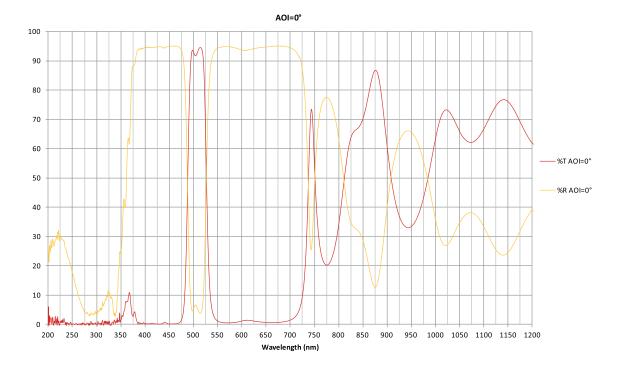

## **Dichroic Bandpass Filter**

Material / Specification: 485nm cut-on @ 0° AOI, 525nm cut-off @ 0° AOI, 505nm CWL 468nm cut-on @ 45° AOI, 488nm cut-off @ 45° AOI, 478nm CWL

Range / Description: 505FDC