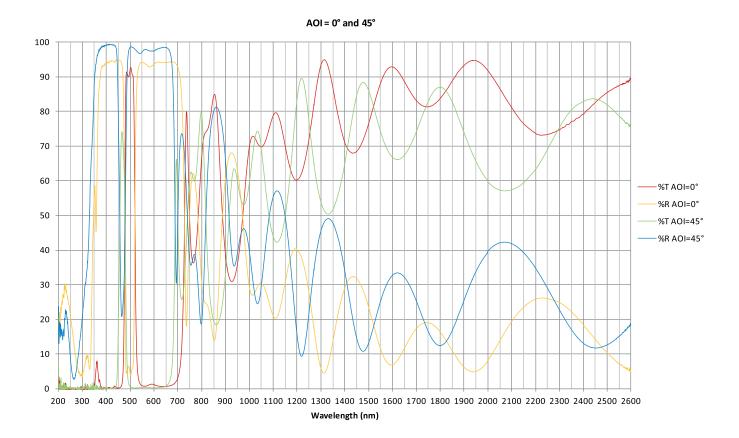

## **Dichroic Bandpass Filter**

Material / Specification: 480nm cut-on @ 0° AOI, 520nm cut-off @ 0° AOI, 500nm CWL 460nm cut-on @ 45° AOI, 478nm cut-off @ 45° AOI, 469nm CWL

Range / Description: 500FDC