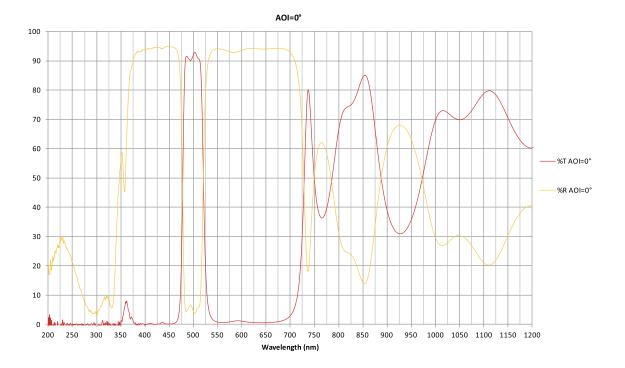

## **Dichroic Bandpass Filter**

Material / Specification: 480nm cut-on @ 0° AOI, 520nm cut-off @ 0° AOI, 500nm CWL 460nm cut-on @ 45° AOI, 478nm cut-off @ 45° AOI, 469nm CWL

Range / Description: 500FDC